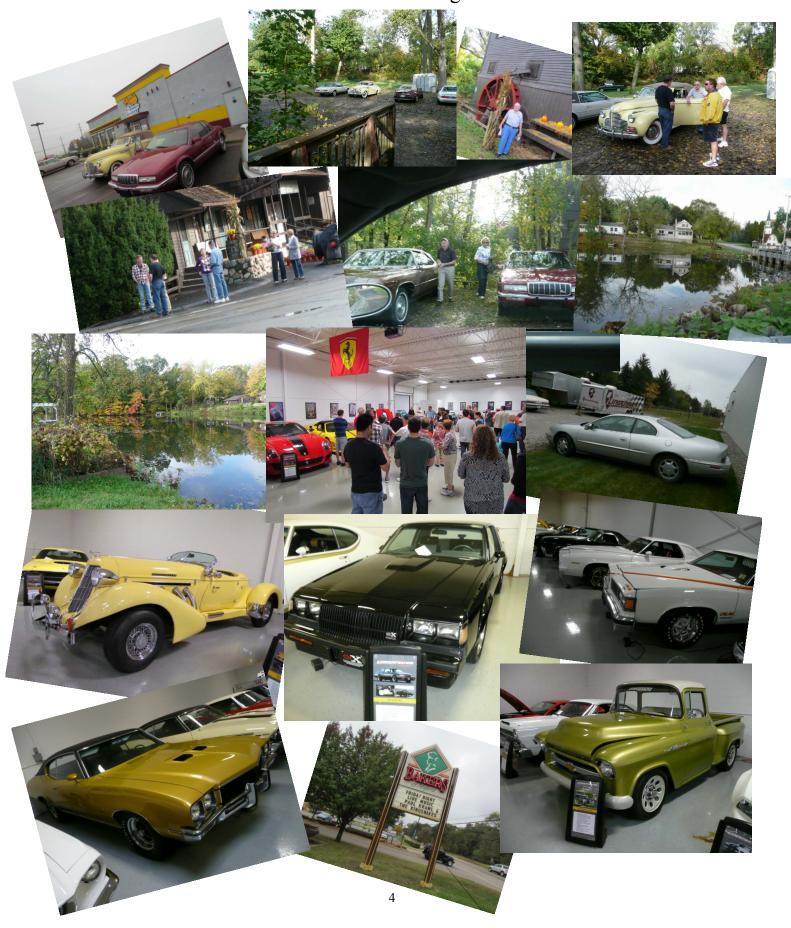

# Buicktown Fall Color Tour October 5, 2013 Parschallville Cider Mill and Lingelfelter Collection

October Meeting October 23, 2013

It was a great month, and with a exception of a minor hiccup at the meeting related to the servers, not the quality of food or the meeting place, it was a great month! Starting it off with a tour to the Lingenfelter Collection and looking at a bunch of very unusual cars that actually get driven, and ending with one of the larger meetings we have had lately.