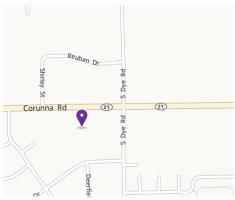

# November 20

Regular Membership Meeting Ruggero's, 5311 Corunna Rd, just west of Dve Rd

\$15 must sign up by November 13 Buffet with grilled chicken breast, sautéed vegetables, baked mostaccioli with meat sauce, tossed green salad, focaccio bread July 23 Regular Meeting and garlic toast, coffee or soft drink, and a choice of carrot cake or vanilla ice cream for dessert. Cash Bar

This month we are going to the new location for Ruggero's on Corunna Rd. Should be a good time. Please sign up soon, it's on November 20th call Chuck Anderson or I to sign up.

The Christmas party has been moved to December 1st as a suggestion from Charlie Jones to have it during the day, so Zehnder's had a room available so we will be going there at 1:00PM.